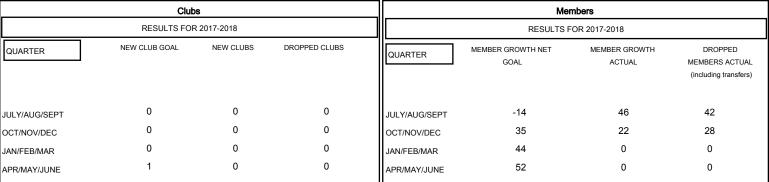

# MONTHLY MEMBERSHIP PROGRESS REPORT

## District 27 B2

Results as of: 11/30/2017

**GMT CA** 

# GMT: MICHAEL MOLENDA LOCATION WISCONSIN



# GOALS AND ACTUAL NEW CLUBS CUMULATIVE



## GOALS AND ACTUAL MEMBERS CUMULATIVE



| DROPPED CLUBS: 0  DROPPED MEMBERS |         | 29 CLUBS OF 70 ADDED 1 OR MORE<br>NEW MEMBERS | GENDER DISTRIBUTION  MALE 1,885 (82.31%)  FEMALE 405 (17.69%)  Women Percentage Fiscal Year Goal: 19% |     |
|-----------------------------------|---------|-----------------------------------------------|-------------------------------------------------------------------------------------------------------|-----|
| DECEASED                          | 13      | CLICK HERE FOR CUMULATIVE MEMBERSHIP DATA     | TOTAL FAMILY UNIT MEMBERS                                                                             | 353 |
| CLUB CANCELLED OTHER              | 0<br>57 |                                               |