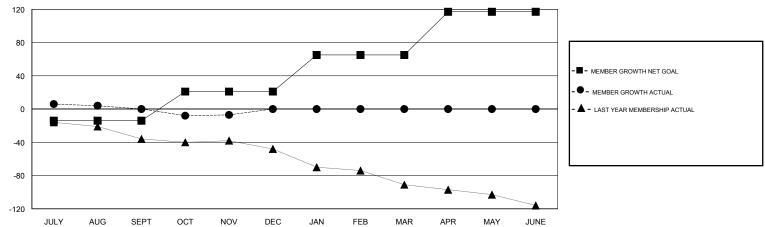

## GOALS AND ACTUAL MEMBERS CUMULATIVE

| DROPPED CLUBS: 0  DROPPED MEMBERS |         | 29 CLUBS OF 70 ADDED 1 OR MORE<br>NEW MEMBERS | GENDER DISTRIBUTION  MALE 1,885 (82.31%)  FEMALE 405 (17.69%)  Women Percentage Fiscal Year Goal: 19% |     |
|-----------------------------------|---------|-----------------------------------------------|-------------------------------------------------------------------------------------------------------|-----|
| DECEASED                          | 13      | CLICK HERE FOR CUMULATIVE MEMBERSHIP DATA     | TOTAL FAMILY UNIT MEMBERS                                                                             | 353 |
| CLUB CANCELLED OTHER              | 0<br>57 |                                               | FAMILY MEMBERS PAYING HALF                                                                            | 179 |
| TOTAL                             | 70      |                                               | 5020                                                                                                  |     |